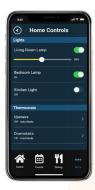

#### Lighting

#### In-Wall Motion Light Switches

allow for full control of lights and automated scenes to support safety.

#### **Senior-Friendly Thermostat** powers smart control of residence temperature and allows for

temperature and allows for automated scenes.

### Capabilities

The options for smart living are endless:

- Adjust the thermostat without getting up
- Turn on lights in the kitchen from another room
- Set the bathroom light to turn on when you enter
- Ask Alexa: "Alexa, turn on the bedroom light"
- And more!

Control your lights and thermostat using your phone, Amazon Alexa, a remote or with motion!

15\*

68

LUX KONOse