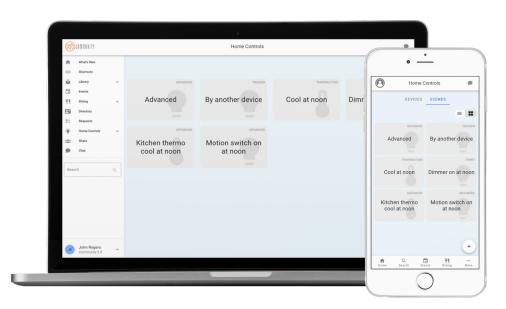

## Let's set the Scene!

The new Smart Home Scene Creator is an innovative addition that allows you to personalize and automate your smart home experience like never before; making daily living even more convenient and enjoyable!

View and manage existing scenes or create new ones. Change a device at a specific time, trigger a scene change with another device, or manage the temperature. Tailor your scenes to fit your preferences.

To get started, go to your Home Controls menu and click Scenes to see your existing scenes. To create a new scene, click on the plus button at the bottom of your screen.

Need help?
Contact K4Connect Support!